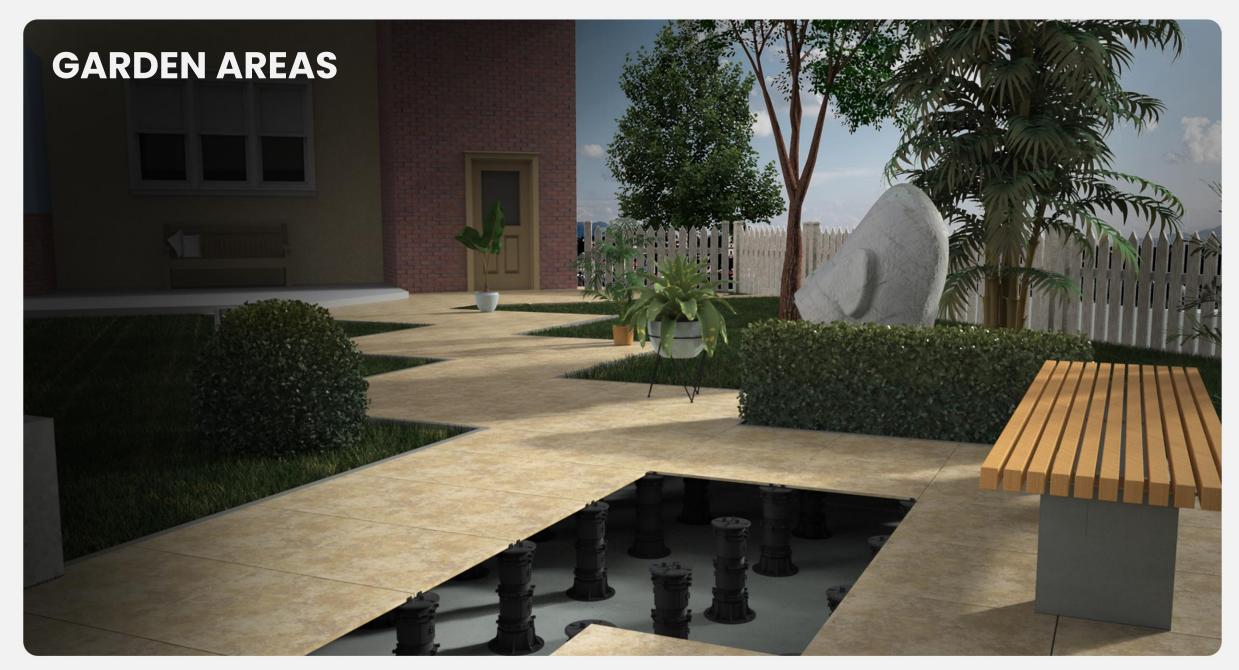

## FUNCTIONALITY MEETS AESTHETICS

UNITILE ALL WEATHER PEDESTAL

A NON-PENETRATIVE SYSTEM DESIGNED FOR OUTDOOR SPACES

Applications: Residential Balconies | Patios | Outdoor Gardens | Pool Decking Areas |
Fountains | Swimming Pools and many more...
www.unitileindia.com