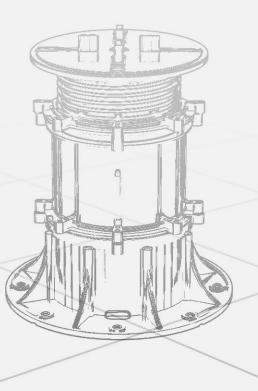

## COMPONENTS

## **COMPONENTS**

#### **SPACER**

The head can be fitted with spacer tabs which provide the desired gaps between tiles (for drainage & ventilation).

#### **SHIMS**

Use with Marble, Stone slabs, Granite, Pavers, etc.

#### "T" HEAD

The "T" head of the support is screwed directly into the base or onto the extension.

#### **COLLER RING 1**

To fix and lock off screws after adjustment to ensure pedestals are secured at desired height. Can be removed when not required.

#### **COLLER RING 2**

To fix and lock off screws after adjustment to ensure pedestals are secured at desired height. Can be removed when not required.

#### **EXTENSION**

The pedestal extension can be attached to add height. Min - 90mm | Max - 130mm

#### **COLLER**

Adjust height of pedestals by turning these with reversed screw pitch.

#### **SLOPE CORRECTOR**

Base angle adjuster can be attached at the bottom of the base to ensure pedestal stands upright. Compensated for sloped ranging from 0-5%.

#### **BASE**

The base can be positioned & fixed to any substrate. Base diameter is 200mm.