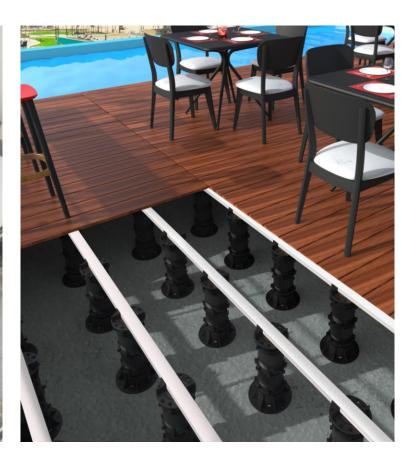

## FUNCTIONALITY MEETS AESTHETICS

UNITILE ALL WEATHER PEDESTAL

A NON-PENETRATIVE SYSTEM DESIGNED FOR OUTDOOR SPACES

Applications: Residential Balconies | Patios | Outdoor Gardens | Pool Decking Areas |
Fountains | Swimming Pools and many more...
www.unitileindia.com

#### THE PREFERRED CHOICE AMONG LEADING ARCHITECTS & DEVELOPERS

Innovation knows no limits, designed to support the unique nuances of a variety of applications

Purpose-built all weather with functionality to run under your external flooring application, pipes, cabling, drainage channels, etc.