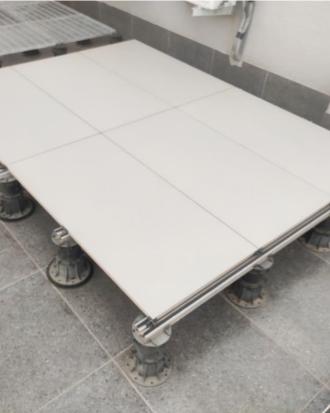

## FUNCTIONALITY MEETS AESTHETICS

UNITILE ALL WEATHER PEDESTAL

A NON-PENETRATIVE SYSTEM DESIGNED FOR OUTDOOR SPACES

Applications: Residential Balconies | Patios | Outdoor Gardens | Pool Decking Areas |
Fountains | Swimming Pools and many more...
www.unitileindia.com

#### THE PREFERRED CHOICE AMONG LEADING ARCHITECTS & DEVELOPERS

Innovation knows no limits, designed to support the unique nuances of a variety of applications

Purpose-built all weather with functionality to run under your external flooring application, pipes, cabling, drainage channels, etc.