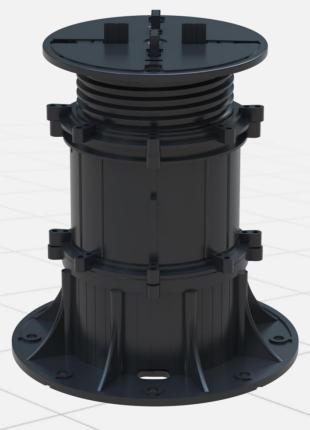

## COMPONENTS

## **COMPONENTS**

#### **SPACER**

The head can be fitted with spacer tabs which provide the desired gaps between tiles (for drainage & ventilation).

#### **SHIMS**

Use with Marble, Stone slabs, Granite, Pavers, etc.

#### "T" HEAD

The "T" head of the support is screwed directly into the base or onto the extension.

#### **COLLER RING 1**

To fix and lock off screws after adjustment to ensure pedestals are secured at desired height. Can be removed when not required.

#### **COLLER RING 2**

To fix and lock off screws after adjustment to ensure pedestals are secured at desired height. Can be removed when not required.

#### **EXTENSION**

The pedestal extension can be attached to add height. Min - 90mm | Max - 130mm

#### **COLLER**

Adjust height of pedestals by turning these with reversed screw pitch.

#### **SLOPE CORRECTOR**

Base angle adjuster can be attached at the bottom of the base to ensure pedestal stands upright. Compensated for sloped ranging from 0-5%.

#### **BASE**

The base can be positioned & fixed to any substrate. Base diameter is 200mm.