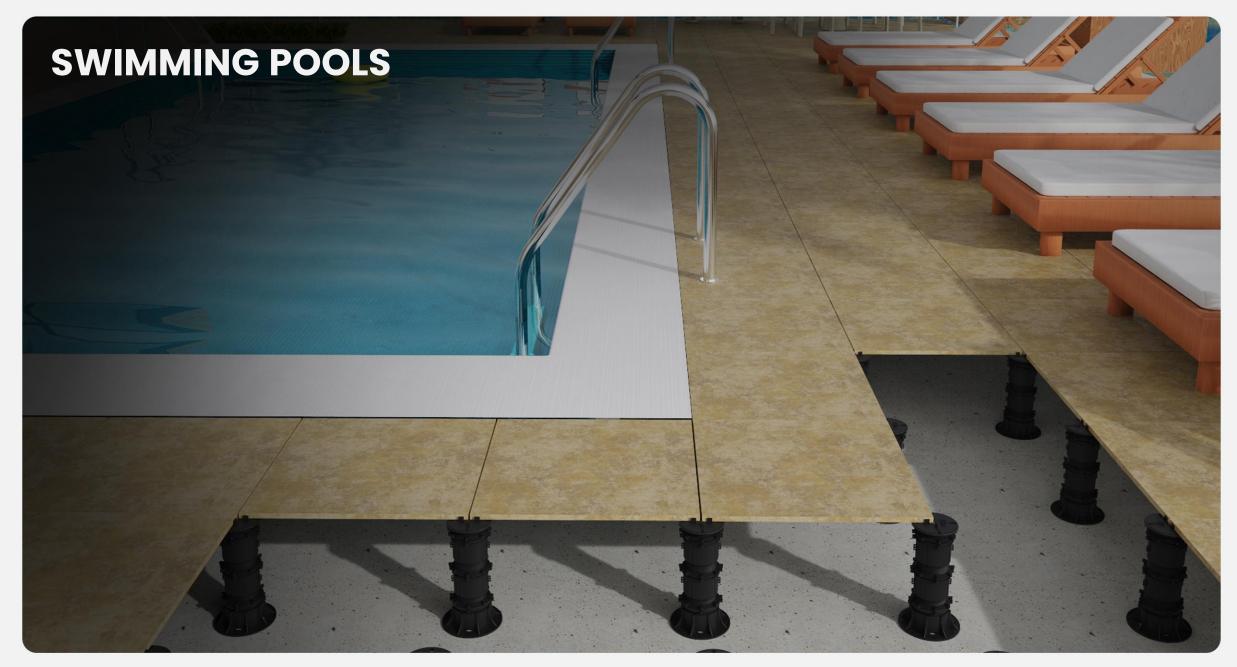

## FUNCTIONALITY MEETS AESTHETICS

UNITILE ALL WEATHER PEDESTAL

A NON-PENETRATIVE SYSTEM DESIGNED FOR OUTDOOR SPACES

Applications: Residential Balconies | Patios | Outdoor Gardens | Pool Decking Areas |
Fountains | Swimming Pools and many more...
www.unitileindia.com