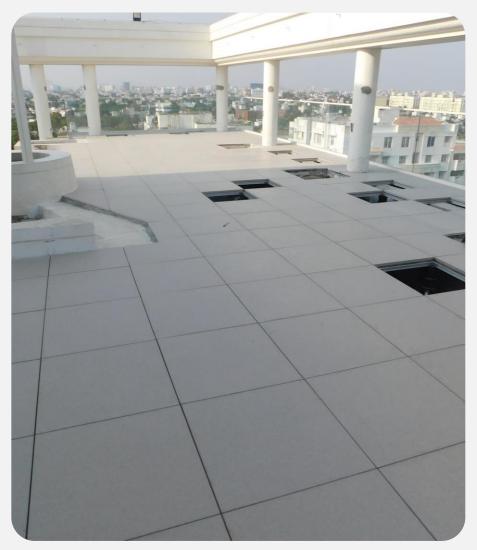

## FUNCTIONALITY MEETS AESTHETICS

UNITILE ALL WEATHER PEDESTAL

A NON-PENETRATIVE SYSTEM DESIGNED FOR OUTDOOR SPACES

Applications: Residential Balconies | Patios | Outdoor Gardens | Pool Decking Areas |
Fountains | Swimming Pools and many more...
www.unitileindia.com

#### THE PREFERRED CHOICE AMONG LEADING ARCHITECTS & DEVELOPERS

Innovation knows no limits, designed to support the unique nuances of a variety of applications

Purpose-built all weather with functionality to run under your external flooring application, pipes, cabling, drainage channels, etc.

# OUTDOOR SPACES THAT MATTER BENEFITS TO STAFF WELLBEING

## OUTDOOR SPACES THAT MATTER BENEFITS TO STAFF WELLBEING

Office roof terrace are far more than simply being aesthetic and have proven results in reducing stress levels, positive impact on the working environment, morale of staff, and overall wellbeing.