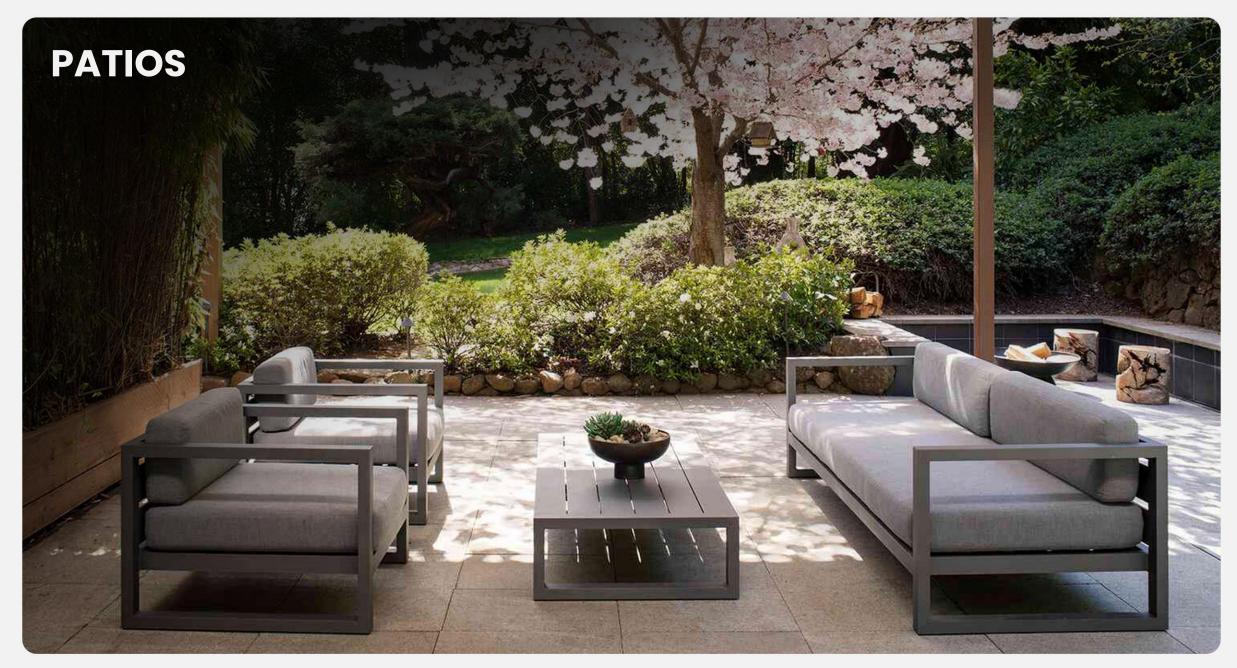

## FUNCTIONALITY MEETS AESTHETICS

UNITILE ALL WEATHER PEDESTAL

A NON-PENETRATIVE SYSTEM DESIGNED FOR OUTDOOR SPACES

Applications: Residential Balconies | Patios | Outdoor Gardens | Pool Decking Areas |
Fountains | Swimming Pools and many more...
www.unitileindia.com