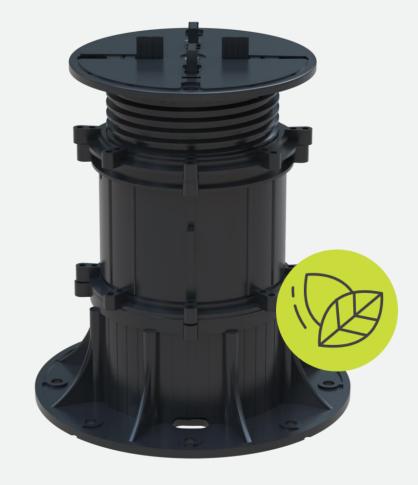

## **DESIGN FEATURES**

Manufactured from Polypropylene and is 100% recyclable

UV stable, chemical resistant and can work in temperatures ranging from -30° to +90°

3 & 4 mm paver spacer tabs

Adjustable heights from 19 mm to 2200 mm

Superior weight resistance and durable that supports 1000 kg per pedestal

Provision of mechanical fixing if required

Easy and precise slope correction from 0-5%

Inbuilt safety locking mechanism

Used along with any outdoor flooring

## COMPONENTS

## **COMPONENTS**