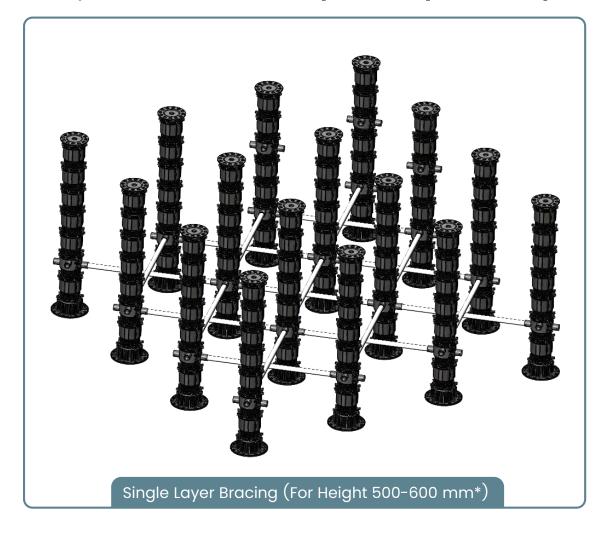

### **BRACING SYSTEM**

The bracing system of **single, double and triple layer** helps in the lateral stability enhancing the integrity of the system. **This solution is provided per site requirements.** 