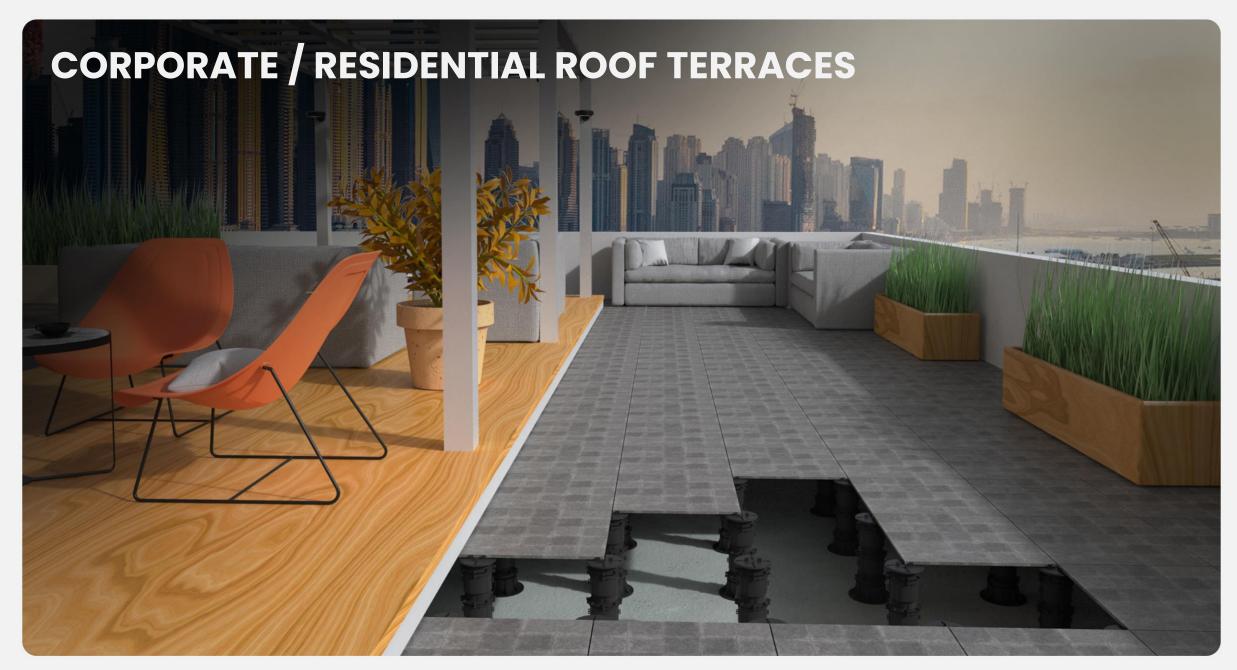

# OUTDOOR SPACES THAT MATTER BENEFITS TO STAFF WELLBEING

## OUTDOOR SPACES THAT MATTER BENEFITS TO STAFF WELLBEING

Office roof terrace are far more than simply being aesthetic and have proven results in reducing stress levels, positive impact on the working environment, morale of staff, and overall wellbeing.

Studies show that having access to an outdoor space can improve mental health and productivity levels at work, with a 12% increase in output.

Roof terraces and gardens are excellent green spaces for businesses looking to enhance their projects, increasing ROI and profitability.

The conversion of flat roof surfaces into terraces and gardens minimizes the adverse effects of new construction projects on an already overcrowded urban environment.