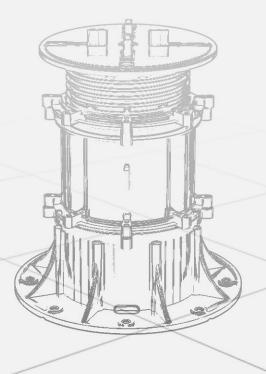

## FUNCTIONALITY MEETS AESTHETICS

UNITILE ALL WEATHER PEDESTAL

A NON-PENETRATIVE SYSTEM DESIGNED FOR OUTDOOR SPACES

Applications: Residential Balconies | Patios | Outdoor Gardens | Pool Decking Areas |
Fountains | Swimming Pools and many more...
www.unitileindia.com

## ADVANTAGES OF UNITILE ALL WEATHER PEDESTAL

Quick and easy Installation with no need for heavy earthworks

The non-penetrating system extends the shelf life of the insulation and waterproofing layers

The system simply lays over the roof deck with no fasteners puncturing the slab, therefore there is no damage to waterproofing or insulation

Precise height adjustment with no additional tools required

High functionality
with pipes, cables and
other utilities which can
run beneath the void

Spacer tabs for effective drainage of rain water and spills

Unique and flexible solutions to finish the perimeter

## ADVANTAGES OF UNITILE ALL WEATHER PEDESTAL

High resistance to crushing loads

All weather compatible to frost and high heat (-30°C to +90°C)

Easily correct a sloping surface

Maintain roof integrity

UAWP on the rooftop can reduce your AC costs. Being a reflector of sunlight and heat and also create an air gap which acts like an insulation barrier, this system tend to keep your rooms cool below the ceiling.