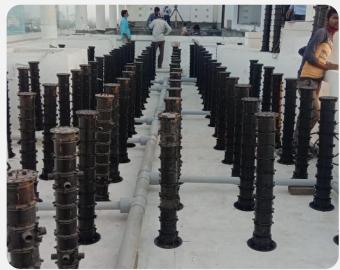

## ADVANTAGES OF UNITILE ALL WEATHER PEDESTAL

Quick and easy Installation with no need for heavy earthworks

The non-penetrating system extends the shelf life of the insulation and waterproofing layers

The system simply lays over the roof deck with no fasteners puncturing the slab, therefore there is no damage to waterproofing or insulation

Precise height adjustment with no additional tools required

High functionality
with pipes, cables and
other utilities which can
run beneath the void

Spacer tabs for effective drainage of rain water and spills

## ADVANTAGES OF UNITILE ALL WEATHER PEDESTAL

High resistance to crushing loads

All weather compatible to frost and high heat (-30°C to +90°C)

Easily correct a sloping surface

Maintain roof integrity

UAWP on the rooftop can reduce your AC costs. Being a reflector of sunlight and heat and also create an air gap which acts like an insulation barrier, this system tend to keep your rooms cool below the ceiling.