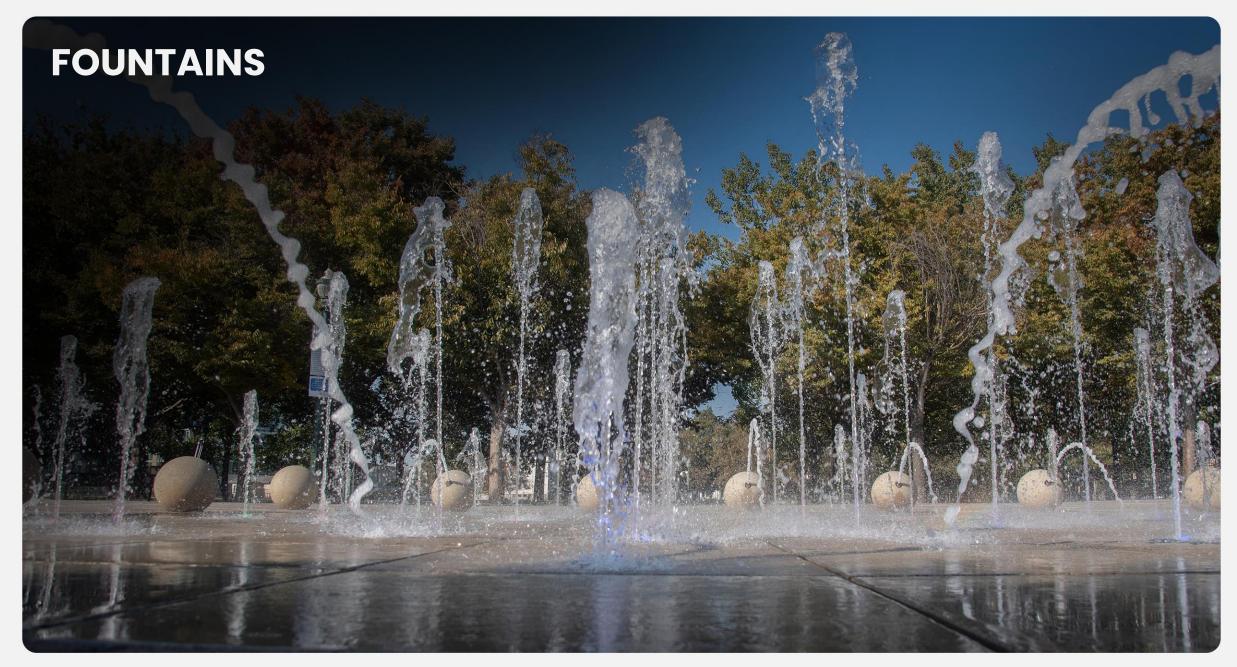

## FUNCTIONALITY MEETS AESTHETICS

UNITILE ALL WEATHER PEDESTAL

A NON-PENETRATIVE SYSTEM DESIGNED FOR OUTDOOR SPACES

Applications: Residential Balconies | Patios | Outdoor Gardens | Pool Decking Areas |
Fountains | Swimming Pools and many more...
www.unitileindia.com