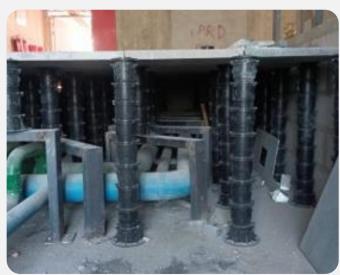

## COMPONENTS

## **COMPONENTS**

#### **SPACER**

The head can be fitted with spacer tabs which provide the desired gaps between tiles (for drainage & ventilation).

#### **SHIMS**

Use with Marble, Stone slabs, Granite, Pavers, etc.

#### "T" HEAD

The "T" head of the support is screwed directly into the base or onto the extension.

#### **COLLER RING 1**

To fix and lock off screws after adjustment to ensure pedestals are secured at desired height. Can be removed when not required.

#### **COLLER RING 2**

To fix and lock off screws after adjustment to ensure pedestals are secured at desired height. Can be removed when not required.

#### **EXTENSION**

The pedestal extension can be attached to add height. Min - 90mm | Max - 130mm

#### **COLLER**

Adjust height of pedestals by turning these with reversed screw pitch.

#### **SLOPE CORRECTOR**

Base angle adjuster can be attached at the bottom of the base to ensure pedestal stands upright. Compensated for sloped ranging from 0-5%.

#### **BASE**

The base can be positioned & fixed to any substrate. Base diameter is 200mm.