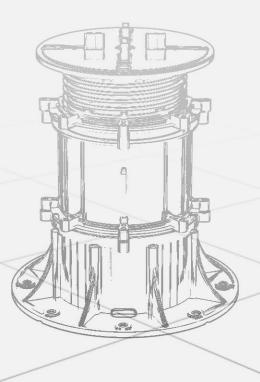

## COMPONENTS

## **COMPONENTS**

#### **SPACER**

The head can be fitted with spacer tabs which provide the desired gaps between tiles (for drainage & ventilation).

#### **SHIMS**

Use with Marble, Stone slabs, Granite, Pavers, etc.

#### "T" HEAD

The "T" head of the support is screwed directly into the base or onto the extension.

#### **COLLER RING 1**

To fix and lock off screws after adjustment to ensure pedestals are secured at desired height. Can be removed when not required.

#### **COLLER RING 2**

To fix and lock off screws after adjustment to ensure pedestals are secured at desired height. Can be removed when not required.

#### **EXTENSION**

The pedestal extension can be attached to add height. Min - 90mm | Max - 130mm

#### **COLLER**

Adjust height of pedestals by turning these with reversed screw pitch.

#### **SLOPE CORRECTOR**

Base angle adjuster can be attached at the bottom of the base to ensure pedestal stands upright. Compensated for sloped ranging from 0-5%.

#### **BASE**

The base can be positioned & fixed to any substrate. Base diameter is 200mm.