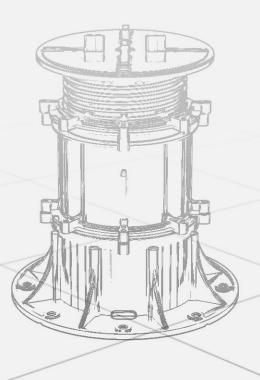

## COMPONENTS

## **COMPONENTS**

#### **SPACER**

The head can be fitted with spacer tabs which provide the desired gaps between tiles (for drainage & ventilation).

#### **SHIMS**

Use with Marble, Stone slabs, Granite, Pavers, etc.

#### "T" HEAD

The "T" head of the support is screwed directly into the base or onto the extension.

#### **COLLER RING 1**

To fix and lock off screws after adjustment to ensure pedestals are secured at desired height. Can be removed when not required.

#### **COLLER RING 2**

To fix and lock off screws after adjustment to ensure pedestals are secured at desired height. Can be removed when not required.

#### **EXTENSION**

The pedestal extension can be attached to add height. Min - 90mm | Max - 130mm

#### **COLLER**

Adjust height of pedestals by turning these with reversed screw pitch.

#### **SLOPE CORRECTOR**

Base angle adjuster can be attached at the bottom of the base to ensure pedestal stands upright. Compensated for sloped ranging from 0-5%.

#### **BASE**

The base can be positioned & fixed to any substrate. Base diameter is 200mm.