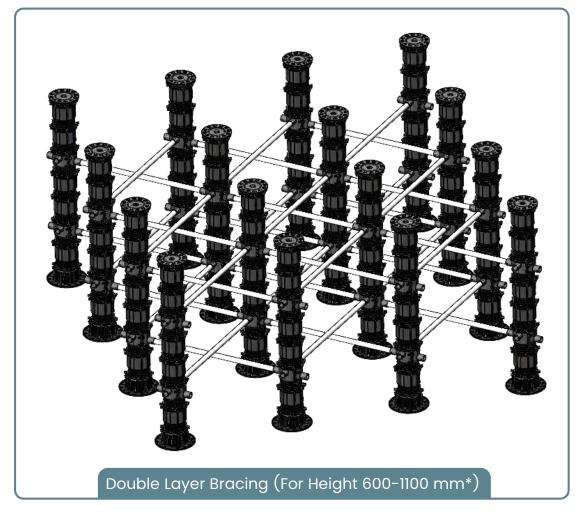

### **BRACING SYSTEM**

The bracing system of **single, double and triple layer** helps in the lateral stability enhancing the integrity of the system. **This solution is provided per site requirements.** 