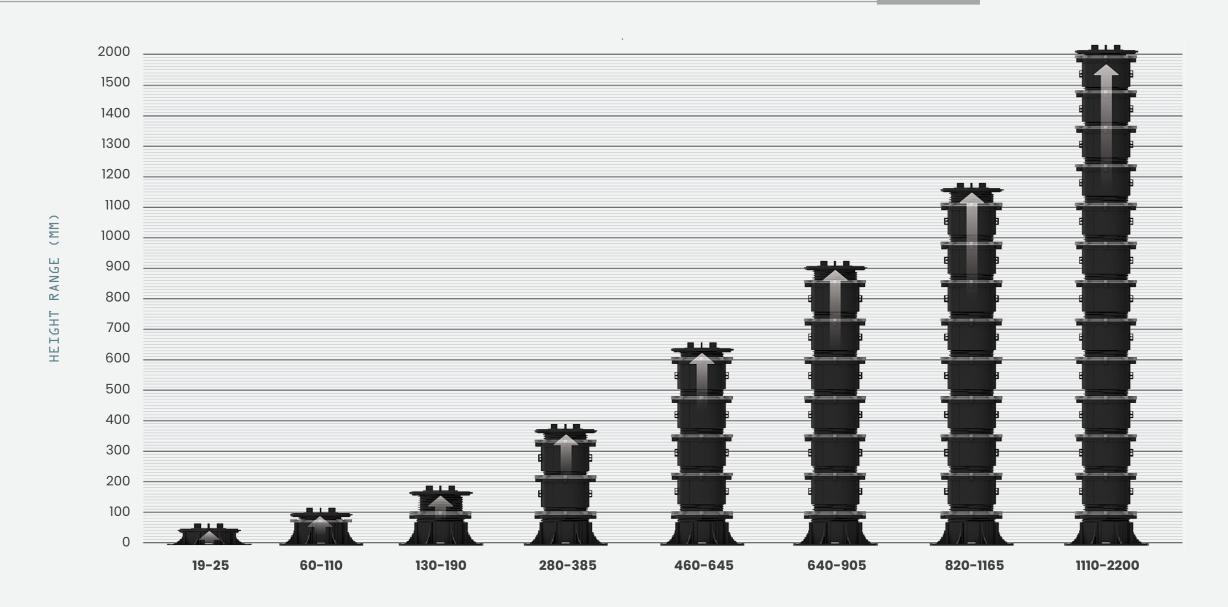

## **DESIGN FEATURES**

Manufactured from Polypropylene and is 100% recyclable

UV stable, chemical resistant and can work in temperatures ranging from -30° to +90°

3 & 4 mm paver spacer tabs

Adjustable heights from 19 mm to 2200 mm

### **HEIGHT RANGE: AVAILABLE FROM 19MM TO 2200MM**