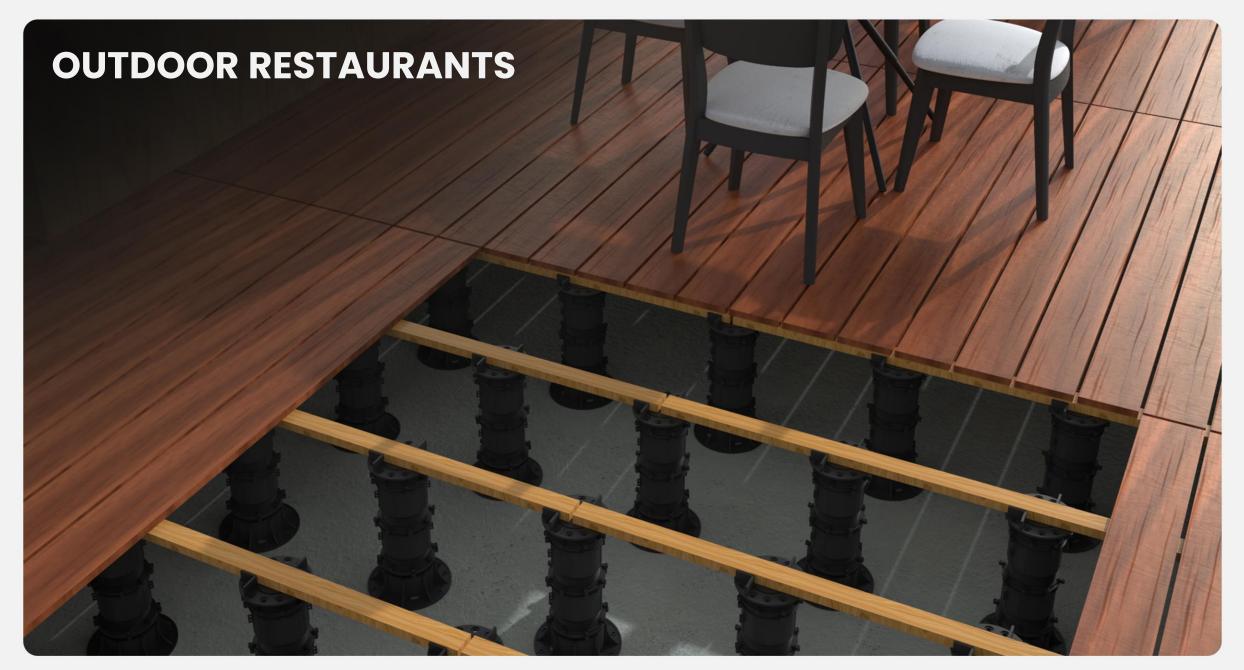

## FUNCTIONALITY MEETS AESTHETICS

UNITILE ALL WEATHER PEDESTAL

A NON-PENETRATIVE SYSTEM DESIGNED FOR OUTDOOR SPACES

Applications: Residential Balconies | Patios | Outdoor Gardens | Pool Decking Areas |
Fountains | Swimming Pools and many more...
www.unitileindia.com