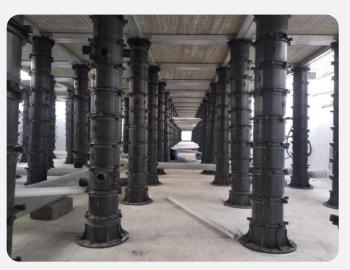

## ADVANTAGES OF UNITILE ALL WEATHER PEDESTAL

Quick and easy Installation with no need for heavy earthworks

The non-penetrating system extends the shelf life of the insulation and waterproofing layers

The system simply lays over the roof deck with no fasteners puncturing the slab, therefore there is no damage to waterproofing or insulation

Precise height adjustment with no additional tools required

High functionality
with pipes, cables and
other utilities which can
run beneath the void

Spacer tabs for effective drainage of rain water and spills

## ADVANTAGES OF UNITILE ALL WEATHER PEDESTAL

High resistance to crushing loads

All weather compatible to frost and high heat (-30°C to +90°C)

Easily correct a sloping surface

Maintain roof integrity

UAWP on the rooftop can reduce your AC costs. Being a reflector of sunlight and heat and also create an air gap which acts like an insulation barrier, this system tend to keep your rooms cool below the ceiling.