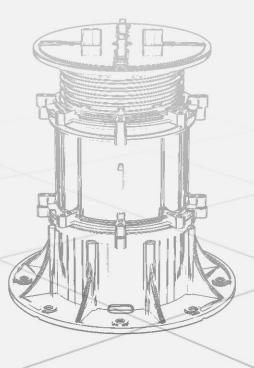

## COMPONENTS

## **COMPONENTS**

#### **SPACER**

The head can be fitted with spacer tabs which provide the desired gaps between tiles (for drainage & ventilation).

#### **SHIMS**

Use with Marble, Stone slabs, Granite, Pavers, etc.

#### "T" HEAD

The "T" head of the support is screwed directly into the base or onto the extension.

#### **COLLER RING 1**

To fix and lock off screws after adjustment to ensure pedestals are secured at desired height. Can be removed when not required.

#### **COLLER RING 2**

To fix and lock off screws after adjustment to ensure pedestals are secured at desired height. Can be removed when not required.

#### **EXTENSION**

The pedestal extension can be attached to add height. Min - 90mm | Max - 130mm

#### **COLLER**

Adjust height of pedestals by turning these with reversed screw pitch.

#### **SLOPE CORRECTOR**

Base angle adjuster can be attached at the bottom of the base to ensure pedestal stands upright. Compensated for sloped ranging from 0-5%.

#### **BASE**

The base can be positioned & fixed to any substrate. Base diameter is 200mm.