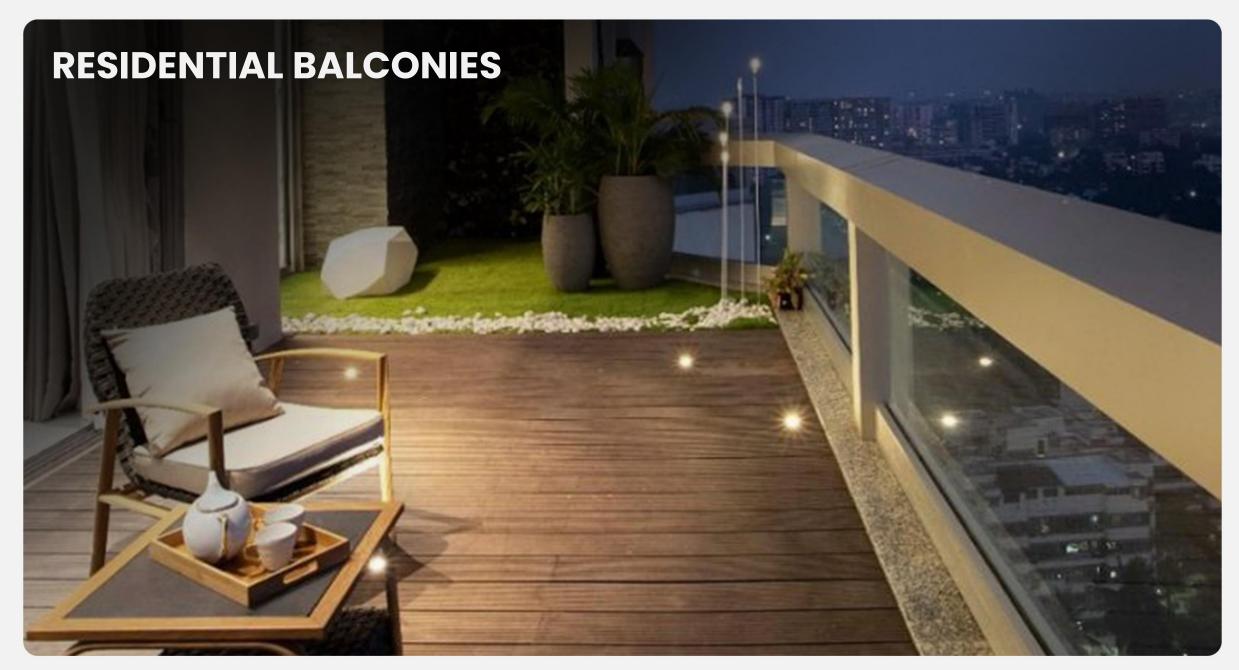

## FUNCTIONALITY MEETS AESTHETICS

UNITILE ALL WEATHER PEDESTAL

A NON-PENETRATIVE SYSTEM DESIGNED FOR OUTDOOR SPACES

Applications: Residential Balconies | Patios | Outdoor Gardens | Pool Decking Areas |
Fountains | Swimming Pools and many more...
www.unitileindia.com