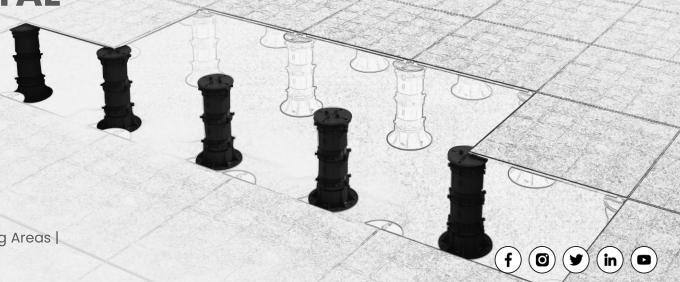

## FUNCTIONALITY MEETS AESTHETICS

UNITILE ALL WEATHER PEDESTAL

A NON-PENETRATIVE SYSTEM DESIGNED FOR OUTDOOR SPACES

Applications: Residential Balconies | Patios | Outdoor Gardens | Pool Decking Areas |
Fountains | Swimming Pools and many more...
www.unitileindia.com

#### THE PREFERRED CHOICE AMONG LEADING ARCHITECTS & DEVELOPERS

Innovation knows no limits, designed to support the unique nuances of a variety of applications

Purpose-built all weather with functionality to run under your external flooring application, pipes, cabling, drainage channels, etc.