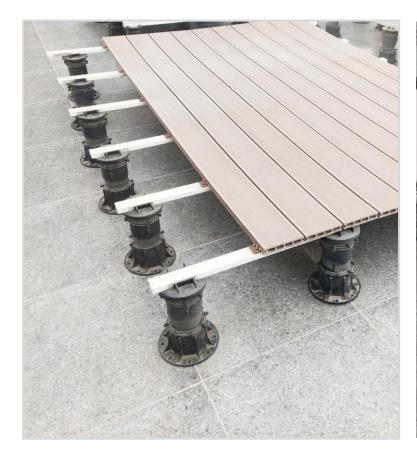

## ADVANTAGES OF UNITILE ALL WEATHER PEDESTAL

Quick and easy Installation with no need for heavy earthworks

The non-penetrating system extends the shelf life of the insulation and waterproofing layers

The system simply lays over the roof deck with no fasteners puncturing the slab, therefore there is no damage to waterproofing or insulation

Precise height adjustment with no additional tools required

High functionality
with pipes, cables and
other utilities which can
run beneath the void

Spacer tabs for effective drainage of rain water and spills

## **COMPONENTS REQUIRED FOR GRID**

The grid is created using **aluminium beams for enhanced support** to the panel/top finish as required for higher finished floor height.