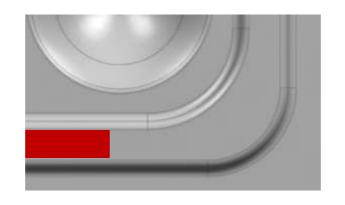

#### **STANDARD FLANGE PANEL**

349.4 sq. mm Foot Print Area of the panel rests on the pedestal head plate

Low foot print area on the pedestal head leads to instability & rocking of panels.

#### **UNIFOLD PANEL**

1003.4 sq.mm Foot Print Area of the panel rests on the pedestal head plate

Upto **3x times** higher foot print area on the pedestal head

Rock solid stability

The patented design of Unifold Raised Access Floor system was launched on: