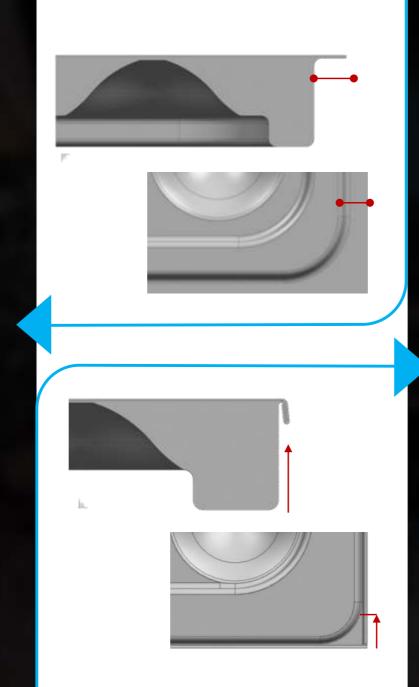

#### **STANDARD FLANGE PANEL**

Flange width 12.5 mm cantilever flange

The flat flange around the perimeter of the panel is weak and easily vulnerable to damage.

#### **UNIFOLD PANEL**

Double fold wrapped around edges 3.25 mm cantilever flange width

The double fold wrap technology around the perimeter of the panel provides:

Damage proof flanges

100% Guaranteed squeak/creak free floor

Enhanced floor flatness & alignment (No overlapping)

Avoids sharp cuts & ensures human safety