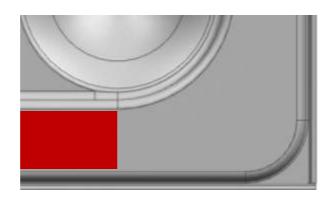

#### **STANDARD FLANGE PANEL**

349.4 sq. mm Foot Print Area of the panel rests on the pedestal head plate

Low foot print area on the pedestal head leads to instability & rocking of panels.

#### **UNIFOLD PANEL**

1003.4 sq.mm Foot Print Area of the panel rests on the pedestal head plate

Upto **3x times** higher foot print area on the pedestal head

Rock solid stability

The patented design of Unifold Raised Access Floor system was launched on: