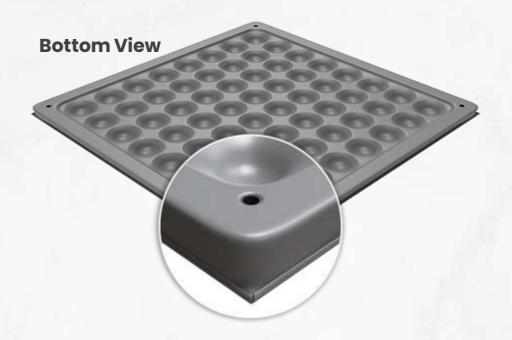

**DIMENSIONS:** 600 mm x 600 mm

PANEL THICKNESS: 30 mm | 35 mm

TOP: Flat steel

**BOTTOM:** Flat steel uniquely designed to form

hemispherical reinforcing pockets

**CORE:** Lightweight proprietary cementitious mixture