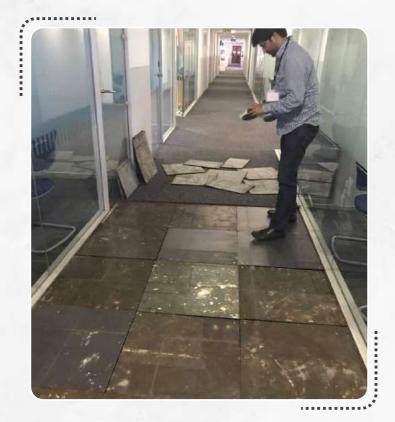

Stacked against the odds

Overlapping of the panel flanges

Irregular and uneven

Poor flatness of the overall floor due to damage of flanges at regular intervals

**Buckled under the strain** 

Sagging of panels due to heavy load imposition at site

Safety hazard

Threat & Injuries to personnel during the construction activity at site due to sharp panel flanges

Featuring the world's most intelligent noise-neutral raised access flooring solution

UNIFOLD