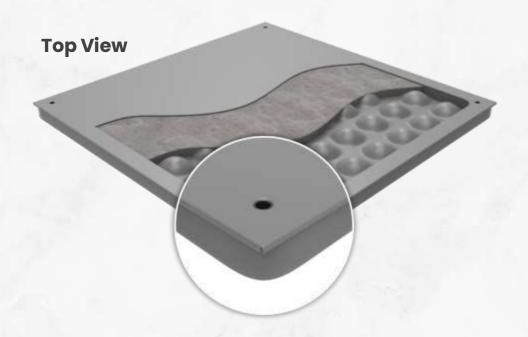

**DIMENSIONS:** 600 mm x 600 mm

PANEL THICKNESS: 30 mm | 35 mm

TOP: Flat steel

**BOTTOM:** Flat steel uniquely designed to form

hemispherical reinforcing pockets

**CORE:** Lightweight proprietary cementitious mixture