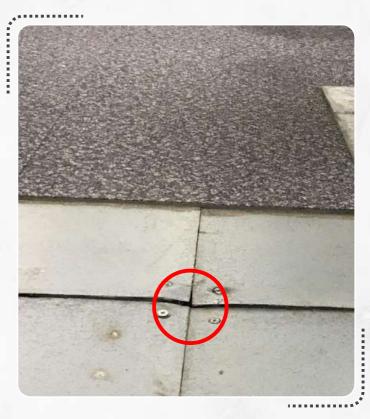

Stacked against the odds

Overlapping of the panel flanges

Irregular and uneven

Poor flatness of the overall floor due to damage of flanges at regular intervals

**Buckled under the strain** 

Sagging of panels due to heavy load imposition at site

#### **STANDARD FLANGE PANEL**

Flange width 12.5 mm cantilever flange

The flat flange around the perimeter of the panel is weak and easily vulnerable to damage.