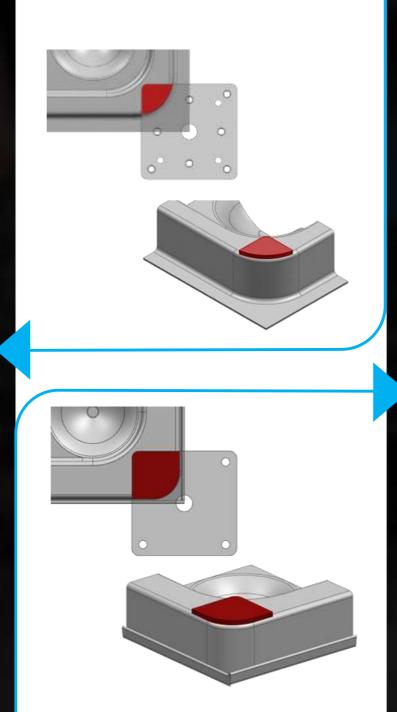

#### **STANDARD FLANGE PANEL**

Flange width 12.5 mm cantilever flange

The flat flange around the perimeter of the panel is weak and easily vulnerable to damage.

#### **UNIFOLD PANEL**

Double fold wrapped around edges 3.25 mm cantilever flange width

The double fold wrap technology around the perimeter of the panel provides:

Damage proof flanges

100% Guaranteed squeak/creak free floor

Enhanced floor flatness & alignment (No overlapping)

Avoids sharp cuts & ensures human safety