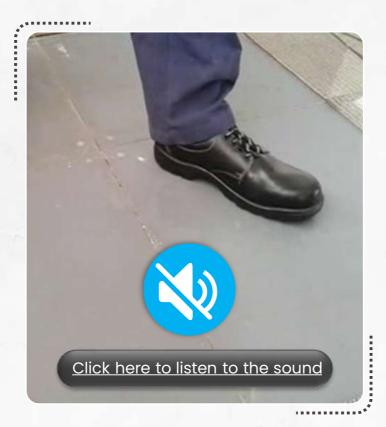

Safety hazard

Threat & Injuries to personnel during the construction activity at site due to sharp panel flanges

Featuring the world's most intelligent noise-neutral raised access flooring solution

UNIFOLD

#### **UNIFOLD PANEL**

Double fold wrapped around edges 3.25 mm cantilever flange width

The double fold wrap technology around the perimeter of the panel provides:

Damage proof flanges

100% Guaranteed squeak/creak free floor